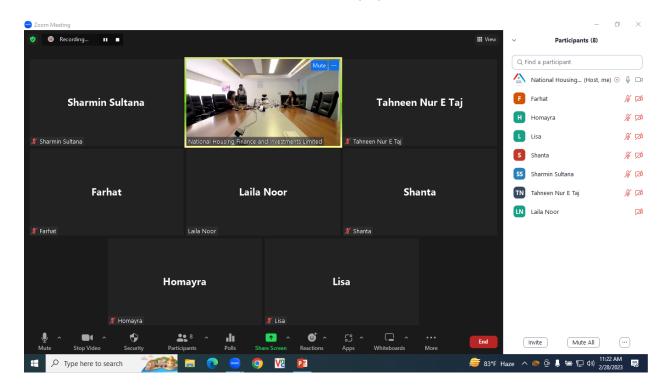

## উক্ত Theme এর বছরের প্রথমার্ধের প্রতিবেদন

National Housing Finance and Investments Limited (NHFIL) has organized different types of programs as per FID Circular No-01 dated 27 March 2022. To observe the programs, NHFIL displayed a banner to showcase the theme of the quarter "প্রবাসী আয় বৈধ পথে প্রেরণের লক্ষ্যে সামাজিক সচেতনতা বৃদ্ধি" and also arrange awareness building discussion sessions among the employees and clients in all of its 10 branches. We attached below pictures hereby:

Figure: Bogura Branch

Figure: Khulna Branch

Figure: Feni Branch

Figure: Rajshahi Branch

Website display

Online discussion sessions