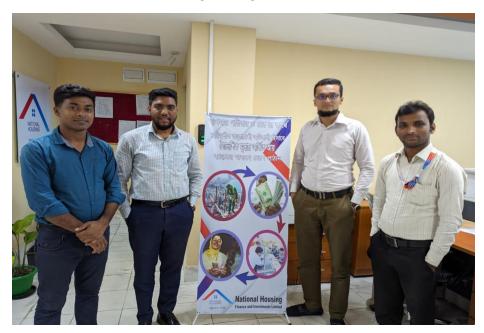

## উক্ত Theme এর বছরের প্রথমার্ধের প্রতিবেদন

National Housing Finance and Investments Limited (NHFIL) has organized different types of programs as per FID Circular No-01 dated 27 March 2022. To observe the programs, NHFIL displayed a banner to showcase the theme of the quarter "প্রবাসী আয় বৈধ পথে প্রেরণের লক্ষ্যে সামাজিক সচেতনতা বৃদ্ধি" and also arrange awareness building discussion sessions among the employees and clients in all of its 10 branches. We attached below pictures hereby:

Figure: Bogura Branch

Figure: Khulna Branch

Figure: Feni Branch

Figure: Rajshahi Branch

Website display

Online discussion sessions