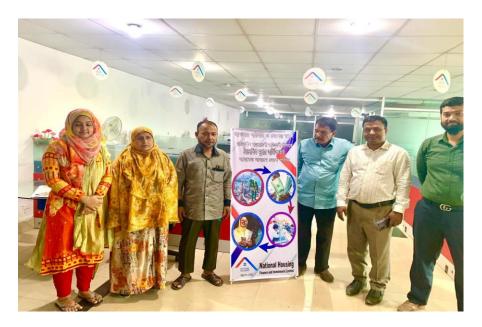

## উক্ত Theme এর বছরের প্রথমার্ধের প্রতিবেদন

National Housing Finance and Investments Limited (NHFIL) has organized different types of programs as per FID Circular No-01 dated 27 March 2022. To observe the programs, NHFIL displayed a banner to showcase the theme of the quarter "প্রবাসী আয় বৈধ পথে প্রেরণের লক্ষ্যে সামাজিক সচেতনতা বৃদ্ধি" and also arrange awareness building discussion sessions among the employees and clients in all of its 10 branches. We attached below pictures hereby:

Figure: Bogura Branch

Figure: Khulna Branch

Figure: Feni Branch

Figure: Rajshahi Branch

Website display

Online discussion sessions