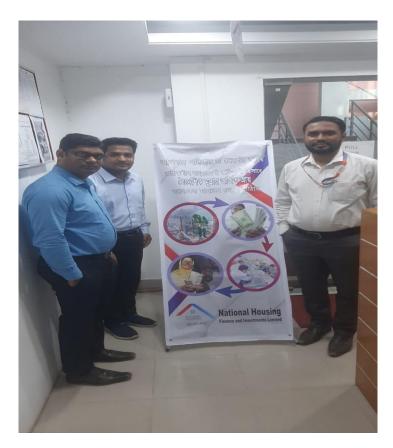

## উক্ত Theme এর বছরের প্রথমার্ধের প্রতিবেদন

National Housing Finance and Investments Limited (NHFIL) has organized different types of programs as per FID Circular No-01 dated 27 March 2022. To observe the programs, NHFIL displayed a banner to showcase the theme of the quarter "প্রবাসী আয় বৈধ পথে প্রেরণের লক্ষ্যে সামাজিক সচেতনতা বৃদ্ধি" and also arrange awareness building discussion sessions among the employees and clients in all of its 10 branches. We attached below pictures hereby:

Figure: Bogura Branch

Figure: Khulna Branch

Figure: Feni Branch

Figure: Rajshahi Branch

Website display

Online discussion sessions